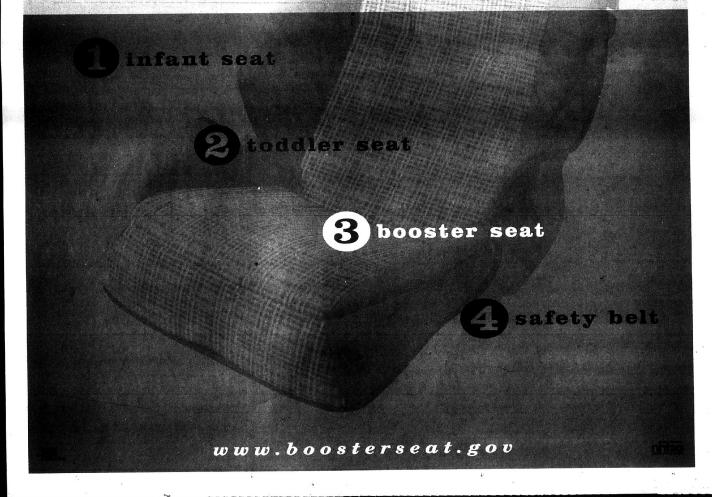

McDowell Pharmacy

9549 KY Rt. 122, McDowell, KY 606-377-1088 Unfortunately, some parents skip important step number three: Booster seats. Because their children have outgrown toddler seats, they mistakenly assume a safety belt is the next step. However, safety belts alone can be dangerous for kids who are under 4'9". Because safety belts don't fit these children properly, they can cause serious injuries to their face, neck and abdomen during a crash or sudden stop. In fact, kids 2-5 who wear

# the four safety-belt steps are not magical ... they're critical.

safety belts alone are 4 times more likely to suffer head injuries than kids in car seats and booster seats. In addition, children 4-7 who use booster seats are a whopping 59% less likely to be injured in a crash than those only restrained by a safety belt. Booster seats raise your child up so that a safety belt (designed for adults) will fit and protect them properly. Remember, 4'9" is the magic number. Until then, kids really need to be in a booster seat. Booster seats work like... well, you know.