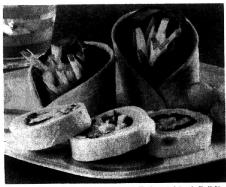

Visit www.boarshead.com for more recipes and tips to help you create satisfying nehes your kids will love.

Dried apricots add subtle sweetness to a creamy Apricot Turkey Sandwich.

The crunchy apple "matchsticks" in this Turkey and Apple Roll-Up make lunch more fun.

#### Turkey and Apple Roll-Up

Makes 1 wrap

- 1 96% fat free tortilla, taco size
  2 tablespoons low-fat whipped cream cheese
  2 1/2 ounces Boar's Head Maple Glazed Honey Coat
  Turkey Breast
  1/4 ounce (approximately 2 to 3 leaves) fresh baby spinach
  1/2 tart apple, sliced into matchstick pieces

Then add spinach and apple. Roll tightly from one end of tortilla. Note: Unless apple is very small, you will use less than 1/2 apple. Nutritional Information (per serving): 304 calories, 24g protein, 41g carbohydrates, 5g dietary liber, 6g total fat, 2g saturated fat, 47g cholesterol, 954mg sodium, 136mg calcium, 3mg iron