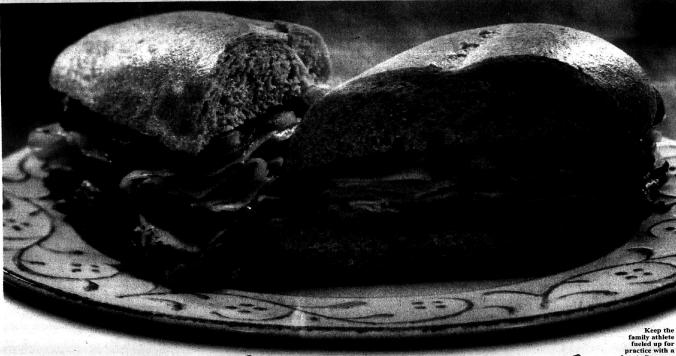

# BACK-TO-SCHOOL'S

ack-to-School brims with new beginnings even though the old routines are still valued, such as putting together the daily school lunch. Kids develop new tastes and interests as they grow and change during the summer months, so by the fall, something as favorite as a trusted PB&J combo seems downright boring.

It's time to brighten up those brown-bag goodies with some simple changes. Jazz up all your child's favorites by thinking through bread choices and complementary condiments. Slice some apples for that PB&J sandwich and put them between raisin bread or cranberry-wahnut slices.

A plain turkey sandwich with plain mayo might also make eyes roll this season, so consider the wide range of interesting deli meats available today. Try combining maple glazed honey turkey or ham with Munster on a soft roll. Add a smear of cranberry-jelly and a sprinkle of sunflower seeds for crunch. Deli meats are also flavored with hickory smoke, Cajun spices and even South-of-the-border peppers for the more adventurous young palates.

Here are more tips for pepping up lunches and snacks that travel to school or are enjoyed at home:

- Add color and texture orange carrot sticks and green grapes brighten the meal while whole wheat pretzels and crackers add crunch. Slip green pepper slices inside a wrap or sandwich kids will eat healthier without realizing it! Add color and texture
   while whole wheat pre
- Make brown bag lunch fun! Younger children love the do-it-yourself aspect of building their own pizza or cracker stack creations. Turn fun into healthy, too, building their own pizza or cracker stack creations. Turn fun into healthy, too, with cubes of Boar's Head meats and cheeses packed in a lunch bag along with some low-salt crackers.
- Pack an extra half sandwich for the active athlete in the family. Before a workout, eating a ham, cheese and veggie combo on half a roll is a great way for your soccer or baseball player to keep fueled up during long afterschool practices.
- Kids often come home hungry. Be prepared with some rolled up Boar's Head meats and cheeses and condiment dips to hold them over until mealtime.
- Since kids will eat what's available in the cupboard or fridge, take charge when deciding which foods to stock in the house. Encourage healthy in-between snach with a bowl of washed fruit on the kitchen counter, or keep cut up vegetables in the refrigerator along side a healthy dip.

#### Supreme Sandwich With Turkey, Ham & Roast Beef

Makes 1 large sandwich Serving suggestion: For more kid-friendly portions, serve one-half of the sandwich.

Serving suggestion: For more kid-friendly portions, serve one-half of the sandwich.

I whole wheat roll
I onnee Boar's Head Ovengold Roast
Breast of Turkey — Skinless
I onnee Boar's Head Deluxe Ham
I onnee Boar's Head Deluxe Ham
I onnee Boar's Head Deluxe Cap-off
Top Round Roast Beef
2 bread and butter pickles, sliced
2 slices red formato
I slice, red onion
I leaf, green leafy lettuce
I onnee (approximately 2 1/2 table-spoons) green bell pepper, sliced
I 1/2 teaspoon red wine vinegar
I/2 teaspoon dried ground basil
Prepare just before serving. Place meats and
vegetables between the two halves of the roll.
Sprinkle with olive oil, vinegar and basil just before closing.
Nutritional Information (per serving):