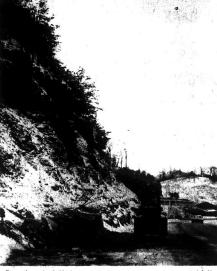

Clearing the "Overburden"

Department of Highways employees remove heavy rockfall from US 23, near the Plantation Motel, Monday morning. The heavily travelled highway is skirted for hundreds of yards by unterraced hillsides and rock walls between Prestonsburg and Paintsville, and is frequently partially or entirely blocked by slides and rockfalls.