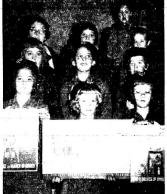

## Girl Scouts Launch Polio Fund Drive Here

Girl Scout Troops 2 and 45 here are shown as they prepared to launch the March of Dimes drive in Prestonshurg last Fristaday. They placed publicity material and coin containers in business places throughout the town.

In photo (above) is Troop 2 (Mrs. F. D. Roberts, leader). First row, left to right—Martha Barchett, Judy Howard, Kay Roberts, second row—Martha Sue May, Judy Roberts, Salite Burchett.

At right is Troop 45, led by Mrs. M. D. Boque. First row, from left—Gayle Calhoun, Mary Jo Caliban, Carolan Cottrolls second row—Vinginia Adams. Nave Archer, Beverly Allen, Tidd row—Sharon Stumbo, Bonnie Hopson, Judy Smith: at roof, Janet Fannie.