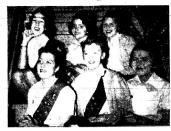

## Girl Scouts Launch Polio Fund Drive Here

Girl Scout Troops 2 and 45 here are shown as they prepared to launch the March of Dimes drive in Prestonshurg last Fristaday. They placed publicity material and coin containers in business places throughout the town.

In photo (above) is Troop 2 (Mrs. F. D. Roberts, leader). First row, left to right—Martha Barchett, Judy Howard, Kay Roberts, second row—Martha Sue May, Judy Roberts, Salite Burchett.

At right is Troop 45, led by Mrs. M. D. Boque. First row, from left—Gayle Calhoun, Mary Jo Caliban, Carolan Cottrolls second row—Vinginia Adams. Nave Archer, Beverly Allen, Tidd row—Sharon Stumbo, Bonnie Hopson, Judy Smith: at roof, Janet Fannie.