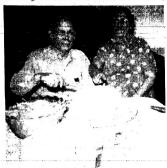

PRESTONSBURG, KY.

Mr and Mrs. Hugher's family joined him for the occasion.

PERKIND CUESTS

Mr and Mrs. Clifford B Ladie for the occasion.

Mr and Mrs. Clifford B Ladie for the occasion of the brish of their for the brish of their former left y do Paker Shands and their week and guests. Mr and Mrs. Clifford B Ladie for the brish of their for their former left y do Paker Shands and their brish of their former left y do Paker Shands and the former left y do Paker Sh

VACATIONING IN FLORIDA

OBSERVES 12th BIRTHDAY

LEAVES FOR FLORIDA

GREETED ON BIRTHDAY