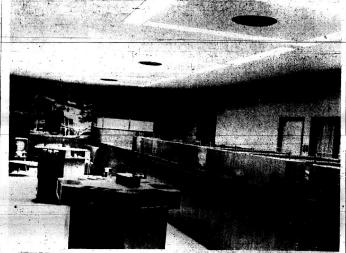

FIRST GUARANTY BANK

BEAUTY

MOORE FUNERAL HOME

Franklin W. Moore

MARTIN, KY.

INTERIOR VIEW OF FIRST NATIONAL BANK LOBBY in new building. Mural in background shows old bank building, also industries and main recreation spot of section.