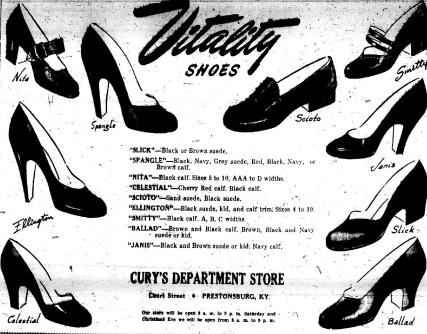

### SOME OF THE 1000 GIFTS THAT CURY'S DEPT. STORE CARRIES NOW IN STOCK

Chats and suits by Printzess, and Lady Scott. Doris Dodson, Joan Miller and Lenbary dresses, Skirts by Joan Miller, Donovan of Texas, Doris Dodson and Petti.

of Texas, Doris Dodson and Petti.
Wool, nylon and orlon sweaters by Serbin.
Nylon Tricot by Holeproof.
Munsingwear, Luxite and Lady Burkleigh. Such as gowns, nightgowns, negligee. ensemble sets, bed Jackets, quilted robes, panties and bed jackets.
Janiel Green house shock.
Vitality, Johansen, California Cobblers, Jacqueline and Comie Shoes.
Eigin watches and costume.