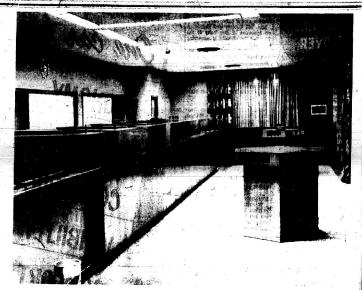

FIRST GUARANTY BANK

BEAUTY

MOORE FUNERAL HOME

Franklin W. Moore

MARTIN, KY.

INTERIOR VIEW OF FIRST NATIONAL BANK LOBBY in new building. Mural in background shows old bank building, also industries and main recreation spot of section.