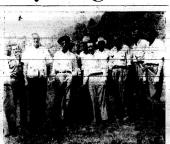

### 250 ATTEND FARM EVENT

One of Best in Kentucky

by O. E. BOGGS County Agent

Floyd county's third annual Farm Family Fleid Day which was held Thursday, July 30, on Virgil Smith's farm at Allen, was not only at tended by the largest crowd to gather for any of the annual events, but also was the county's best.