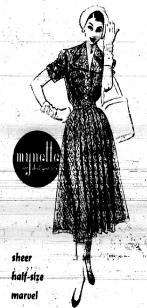

AND FOR MYNETTE THE HALF-SIZE DRESS SHE'LL LOVE TO GET

MOTHER'S DAY, SUNDAY, MAY 10

IS MAGICALLY SLIMMING, AND ONLY . . . 8.95

Just arrived ... this delightfully cool, morveleusly slender-ining print charmer, exclingly inplied by famous Mynesie, who is 'to wise boot your size.' And whe about func-choice too ... for it's of shadow-cool sheer Bemberg royal. In Seep you comfortable through the warmest summer months ... and it's woshooble! Elegant new pint is with color combinations. Socied-toryou sizes 14% to 24%.