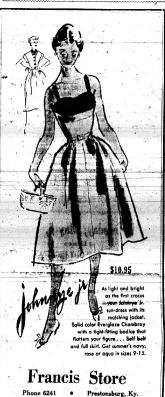

AND FOR MYNETTE THE HALF-SIZE DRESS SHE'LL LOVE TO GET

MOTHER'S DAY, SUNDAY, MAY 10

IS MAGICALLY SLIMMING, AND ONLY . . . 8.95

Just arrived ... this delightfully cool, morveleusly slender-ining print charmer, exclingly inplied by famous Mynesie, who is 'to wise boot your size.' And whe about func-choice too ... for it's of shadow-cool sheer Bemberg royal. In Seep you comfortable through the warmest summer months ... and it's woshooble! Elegant new pint is with color combinations. Socied-toryou sizes 14% to 24%.

# Francis Store

Phone 6241 • Prestonsburg, Ky.

THE METHODIST CHURCH Prestonaburg, Ky. G. M. Haggard, Pastor day Services: erning topic: "We Prasch

7:30 p.m. "How to be saved."

WSOS Circles, 2 and 3.

CITIES MAY TAX