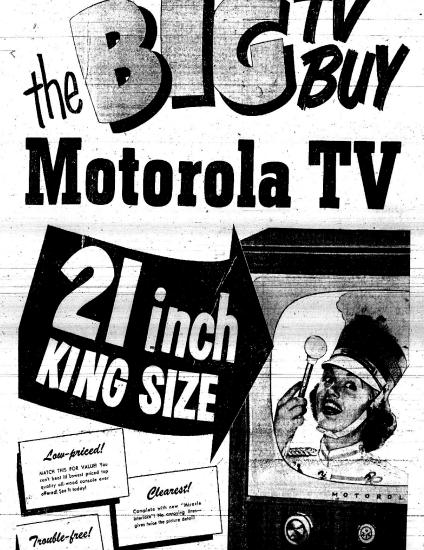

imping on parts | Full 21 oncentrated Power Chassis

Protection!

MODEL 21K10—WHAT A BUY! Full size console in handrubbed mahogany finish. Kingsize 21 inch cylindrical tube for clearest, sharpest TV pic-ture. Built-in Lifetime Focus; anti-reflection Glare-Guard. In limed oak finish, slightly more. See it today for immediate delivery!

LOW, LOW PRICE!

SMALL DOWN PAYMENT

Up to 2 years to pay balance

All Motorola TV Sets Have Built-in UHF-VHF Aerials READY FOR UHF RECEPTION