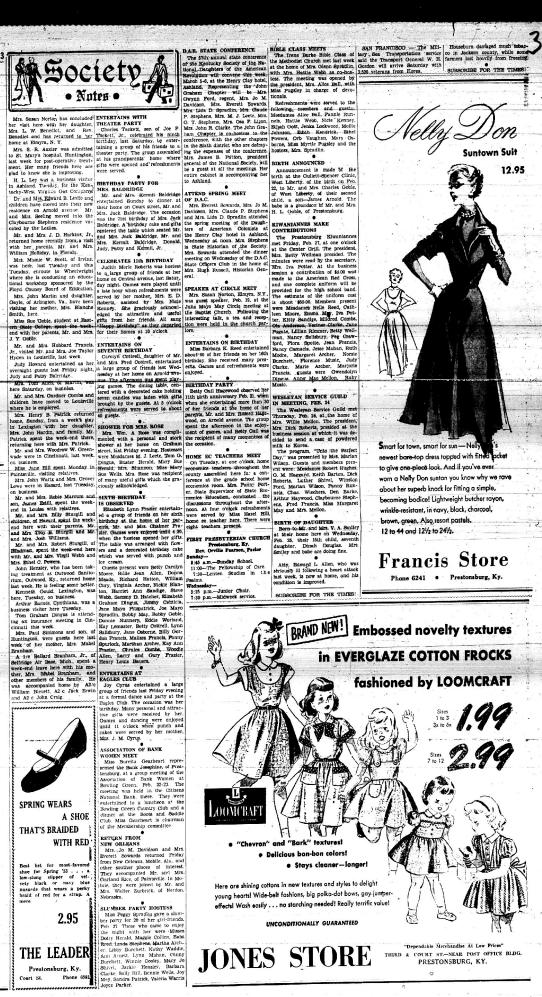

CLASSIFIED ADS PAY -TRY THEM TODAY!

for spring dolling up Just the right touch of white to pretty up all the new fo to dress up cardigan necklines.
Simply snap them on—

In ever so many charming styles.

Francis Store