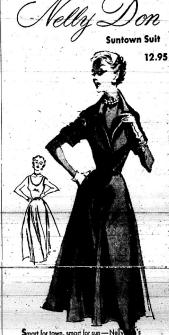

CLASSIFIED ADS PAY -TRY THEM TODAY!

for spring dolling up Just the right touch of white to pretty up all the new fo to dress up cardigan necklines.
Simply snap them on—

In ever so many charming styles.

Francis Store