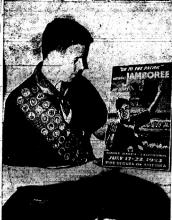

# FOR BOY SCOUT JAMBOREE

(Continued from Page 1)

live's.

The gauges used, resemblin, little green houses, give a continuous record of water level changes in the wells. The geologists then attempt to correlate the changes with pre-ipitifilm, river stages, changes in awmospheric pressure and earth-quakes. It was stated that some of