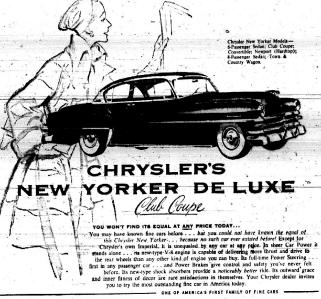

## Sec. 1, Page 4 - Floyd County Times, Feb. 26, 1953

REVIVAL

RADIO REPAIR CALL MEL -DINGUS-RADIO SERVICE

1952 CHRYSLER Saratoga. 6-passenger coupe.

1952 CHRYSLER New Yorker 4-Door Sedan

1930 CHRYSLER Windsor, Deluxe Newport.