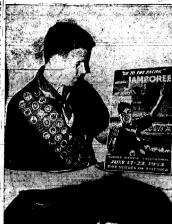

## HALL BROTHERS FUNERAL HOME

Martin, Ky.

Eagle Sout Gary Martin, of Martin, in shown above viewing a poster of the district of a strong and provided a EVERYTHING-YOU WANT IN TELEVISION

SYLVANIA TV pi 53