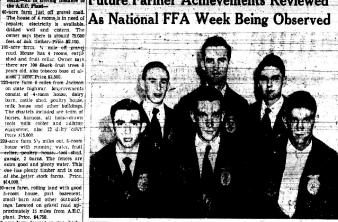

For return or few internation 1955, and the control of the

1, Page 2 — Floyd County Times, Feb. 26, 1953 OHIO PARMS AND HOMES FOR Future Farmer Achievements Reviewed

president.

Last year Kentucky's 11,000 Future Farmers of America, boys studying vocational agriculture in rural high schools, had \$2,033,345 invested in their farming programs.