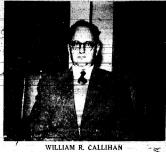

# For the Convenience of the Public...

The Carter and Callihan Funeral Home and the Ar-nold Funeral Home will henceforth be operated from the same location—the orig-inal Arnold Funeral Home Building on North Arnold Avenue, Prestonshurg.

The two Funeral Homes will continue to be distinct and reparate businesses, but all services will be centraliz-ed at this one location. Thus meet any situation with their full complement of equip-

ROLAND BURCHETT, Assistant

# Carter & Callihan Funeral Home **Arnold Funeral Home**

OXYGEN EQUIPPED AMBULANCES PRESTONSBURG, KY.

BRADY SHEPHERD, Assistant