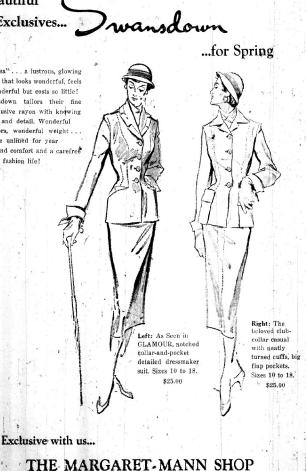

There's no better way to make an entrance into spring than in one of these earefully cut, subity designed costs. Left: This, a to the knoe pyramid with a pixic collar was meant to cover any situation that calls for a suit, or a dashing wool dress. In Regal tweed, a Virginia woolen. Colors grey, gold, blae, red; misses sizes 8 to 16. Right: See how divinely this one is done, with cut-out lapels, cut's, and a loadford degater textraint. In sheen galarding. Neutrals and bright spring colors, sizes 8-20; 8½-24½. \$49.95 to \$89.95