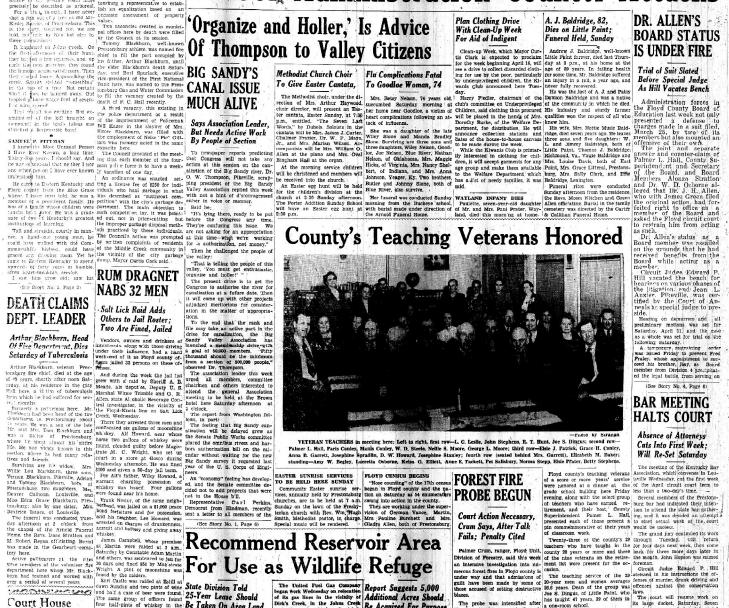

## **Telephone Wages** Are Way Ahead of the **Cost of Living**

Eight General Increases in the Last Ten Years Have Boosted Wage Rates 117% While Living Costs Have Increased About 73%. Any Further Increase in Wages Would Have to be Paid by Telephone Customers

Telephone employees, like everyone else, have faced a steep increase in the cost of living during the last ten years. What about, telephone wages—have they kept up?

As the chart clearly shows, telephone wages have more than kept pac—leaving a substantial margin in our employees favor.

substantial margin in our employees favor. Telephone wage rates have been increased 117 per cent since 1939 compared with an increase of about 73 per cent in the cost of living for Southern cities.

Southern Bell employees have received eight general wage increases in the last ten years. In addition, they regularly receive automatic "progression" raises according to a schedule which begins the day they gart work and continues with frequent increases until they reach top pay for their respective jobs.

During the next twelve months, 3 out of 4 Southern Bell employers will receive at least one such automatic increase. Many will

least one such automic increase. Many will get two and three the second of the second