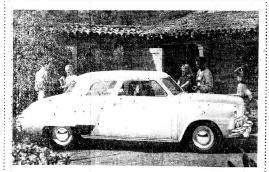

# PAUL FRANCIS

EXPERT RADIO REPAIR

DINGUS RADIO SERVICE

Mayo Trall and Dingus St. PRESTONSBURG, KY.

You see more... you get more...

VOU see more through the extra-large windows of this new Studebaker—you drive more confidently. You get more deep-down comfort and more real advancements than your money busy in any other car. Exclusive "black light" dish dails. Brakes that automatically adjust themselves. See this low, lowerious postwar Studebaker now.

in the thrilling new postwar Studebaker

The Champion...The Commander The extra-long-wheelbase Land Cruiser Completely new postwar dream cars

CARTER MOTOR SALES

PRESTONSBURG, KY.

We are authorized to announce FOSTER "SID" MEADE of McDowell, Ky., as a candidate for 15 to 15 t