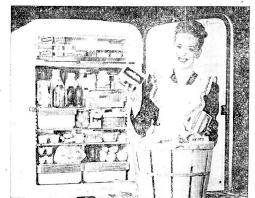

### SERVEL HOLDS A BUSHEL OF FROZEN FOODS

And the big Servel meat keeper protects meat tenderness for days. Shelves give extra room-iness because they adjust to eleven different

positions. Famous for silence, the Servel Gas Refrig-crator is the only refrigerator with no moving parts in its freezing system. Instead, a tiny gas flame does the work. More than two mil-lion happy owners have proved Servel stays silent, lasts longer. Come see the new Servels on display today.

MARTIN GAS CO.

MARTIN, KY. Telephone 2252

the Voters of islative District 96:

Tr Voters:

PERSONALS

PERSONALS

PERSONALS

PERSONALS