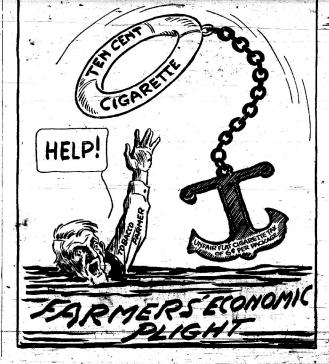

SDAY, 6-7-Paul Muni in

## The World Changes

THURSDAY—Charles Farrell, Charles, Rusgles

GARRETT GIRL VICTIM

OF TYPHOID; THREE
OTHERS OF FAMILY ILL

Lorena Honeycutt, the 14-year-old
daughter of Mr. and Mrs. C. M.
Honeycutt of Garrett, died at the
Metholist hospital; Pikeville, Monday morting, last week, Collowing a
two-weeks illness. Her mother, sissees, assassiana, and a brobler, Corsielius, are in the hospital now, suffering from the same illnesse.

The girl was builed in Tennesse,
being taken there by her faither and
three brothers and sisters, who are
to till. The family illnesse will contracted by drinking contaminated
water, it is believed.

### Send 1

THE

### ATLANTIC MONHLY

Send \$1. (mentioning this ad)

THE ATLANTIC MONTHLY

## You Can't Save a Drowning Man with an Anchor





### USED CAR Bargains

 1920 Chevrolet Sedan
 \$2.90
 1931 Ford Panel Delivery cheap

 1925 Ford Tudor Sedan
 125
 1931 Chev. Panel Delivery
 225

 1926 Chevrolet Coach
 130
 1939 Ford Coape
 100

 1929 GMC 1 1-2 ton cruck
 100
 Whippert Sedan
 120

 1935 Coupe, like new
 cheap

FOR TIRES-SEE US FIRST

LET US CARE FOR YOUR CAR



**HOWARD** MOTOR CO.