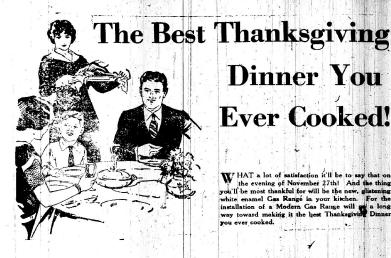

# Dinner You Ever Cooked!

W HAT a lot of satisfaction it'll be to say that on the evening of November 27th! And the thing you'll be most thankful for will be the new, glistening white ename! Gas Range in your kitchen. For the installation of a Modern Gas Range will go a long way toward making, it the best Thanksgiving Dinner ways cooked.

THE Oven Dial Control will really do justice to the Big Bird, maintaining steady temperature 'till he's done to a turn-leaving you free for the other festive arrangements. The Insulated Oven will keep the kitchen from being overheated. And the pies, cakes and puddings can be baked easier, faster, with less work and worry. Taken all in all, a Modern Gas Range will contribute much, not only to that big dinner this month, but to all dinners in the future.

for years to come. During hot days next summer, it'll be a great sensation to place dinner in the stove, set the Heat Regulator, and spend most of the afternoon out instead of over a hot stove. And if you must stay in, the Insulated Oven keeps the heat in the stove instead of all over the house. Let your gas appliance dealer show you how one of these Modern Ranges will make this a REAL Thanksgiving!