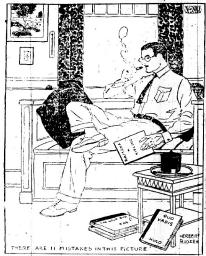

### WHAT'S URONG AND WHERE?

How good are you at finding mistakes? The artist has intentionally a stail obvious ones in drawing the above ploture. Some of tigms are classed, older may be hard. See how long it will take YOU to find the