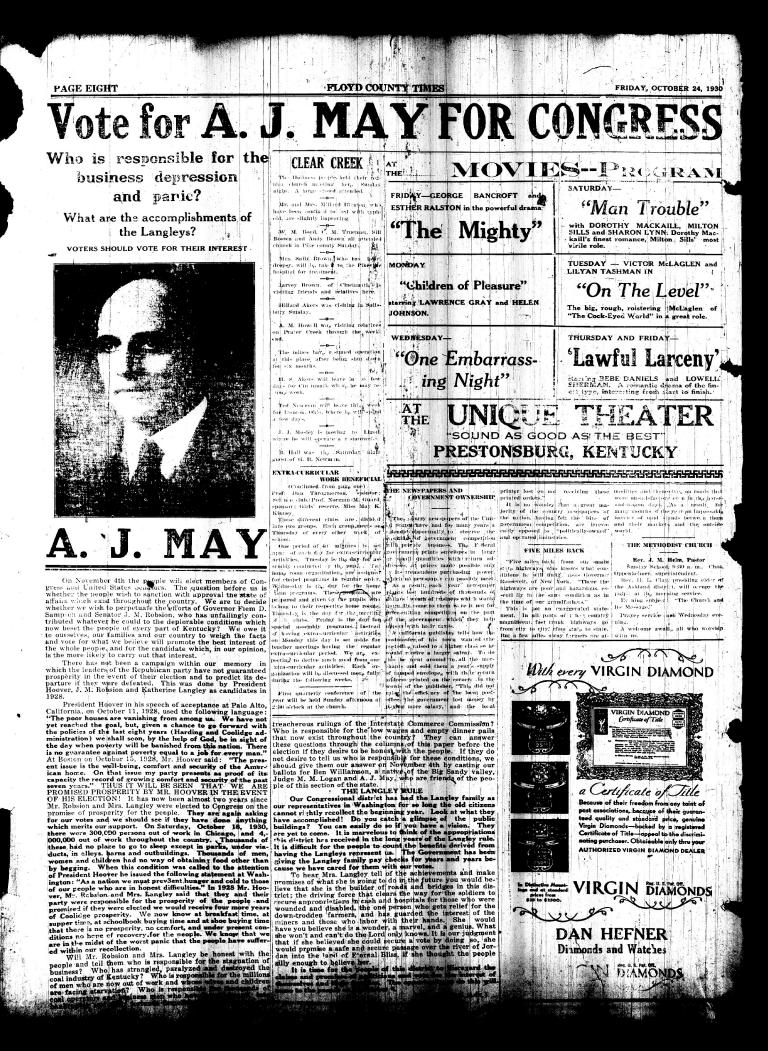

Someone has brightly suggested that we would be impossible to find see a reasons for voting against the lang level. They might have severed line by giving to them. As usually mader store a representative government is "of the york, of the pools." The Torint di-trict has seened minded to change thi to "of the popile by A. W. Langley and family."