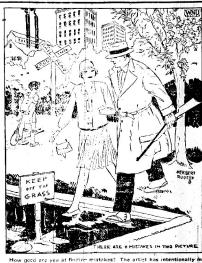

## WHAT'S WRONG AND WHERE?

How good are you at finding mistakes? The artist has intentionally made an obvious ency in drawing the above picture. Some of them are easily overed, others may be hard. See how long it will take YOU to find them.